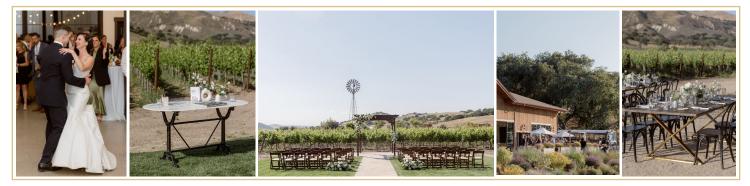

### THE ESTATE

Vineyard, View Room, Lounge & Terrace

INDOOR/OUTDOOR EVENT SPACES

Perfect For: Those that wish to utilize all the spaces with 90+ guests!

#### THE VINEYARD

INDOOR/OUTDOOR EVENT SPACES

Perfect For: Cocktail hour and reception! Outdoor Event Space Perfect For: Ceremony, cocktail hour, and reception!